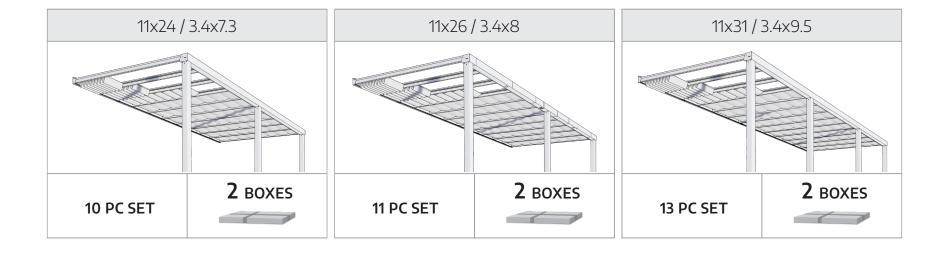

# HOW TO ASSEMBLE

## STOCKHOLM™ PATIO COVER SHADE

Compatible with Palram - Canopia's 11' / 3.4m Stockholm Patio Cover Series

#### **IMPORTANT!**

Please read these instructions carefully before starting assembly. Keep these instructions in a safe place for future reference.





#### **AVAILABLE MODELS**





### Contents

ONE SET

| ltem | <br>Qty. |
|------|----------|
| 461  | 2        |
| 466  | 2        |
| 5001 | 2        |
| 9444 | 2        |
| 9445 | 1        |
| 9441 | 18       |
| 9443 | 18       |

|        | product<br>Size | Curtain<br>Set | Metal<br>Rod | Stencil |
|--------|-----------------|----------------|--------------|---------|
| 705920 | Ext. 2.2M       | 3 pcs          |              | 1       |
| 705919 | Ext. 2.9M       | 4 pcs          |              | 1       |
| 705918 | 3.7M            | 5 pcs          | 1            | 11      |
| 705872 | 5.15M           | 7 pcs          | 1            | 1       |

Metal ROD



Stencil