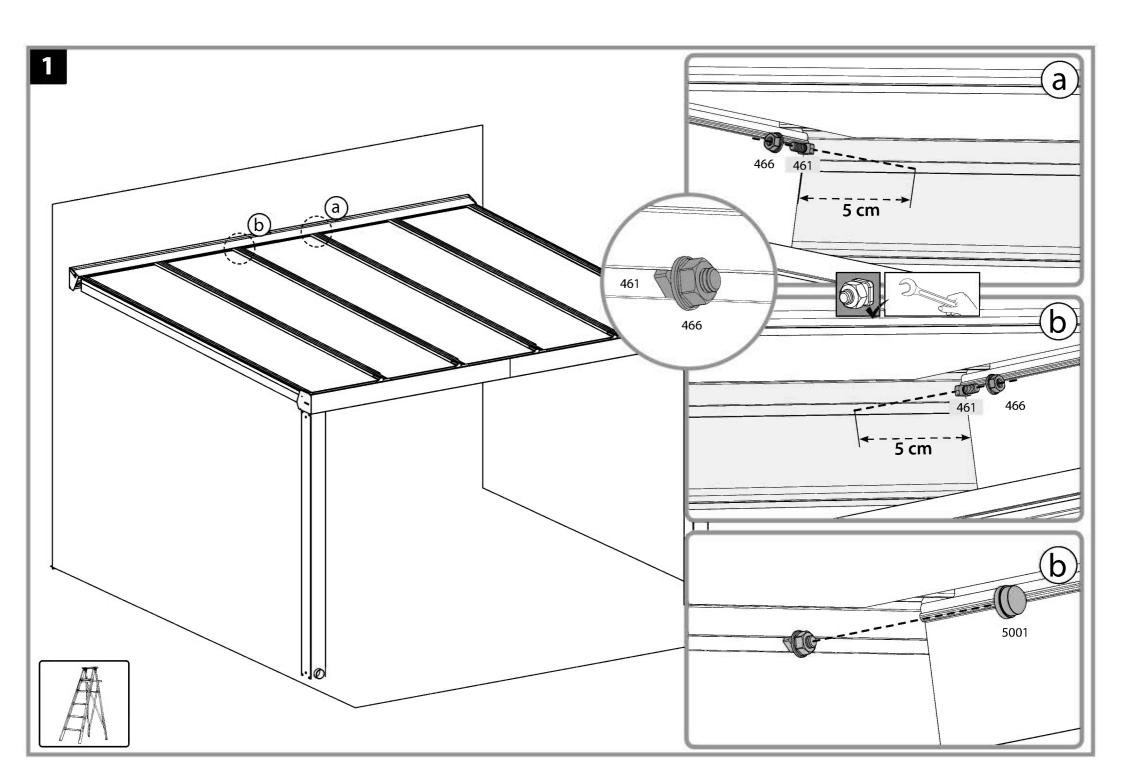

### Contents

ONE SET

| ltem | <br>Qty. |
|------|----------|
| 461  | 2        |
| 466  | 2        |
| 5001 | 2        |
| 9444 | 2        |
| 9445 | 1        |
| 9441 | 18       |
| 9443 | 18       |

|        | product<br>Size | Curtain<br>Set | Metal<br>Rod | Stencil |
|--------|-----------------|----------------|--------------|---------|
| 705920 | Ext. 2.2M       | 3 pcs          |              | 1       |
| 705919 | Ext. 2.9M       | 4 pcs          |              | 1       |
| 705918 | 3.7M            | 5 pcs          | 1            | 11      |
| 705872 | 5.15M           | 7 pcs          | 1            | 1       |