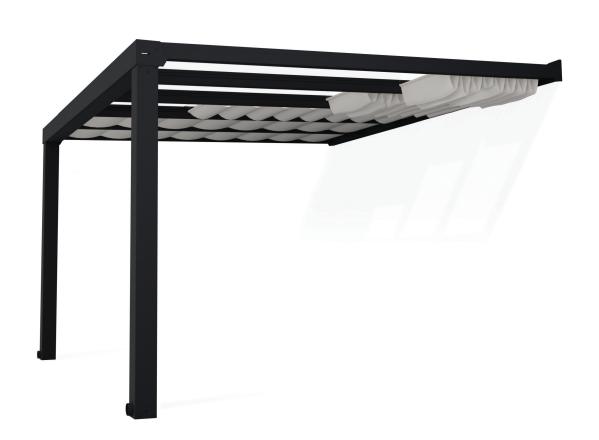

## STOCKHOLM™ PATIO COVER SHADE

Compatible with Palram - Canopia's 11' / 3.4m Stockholm Patio Cover Series