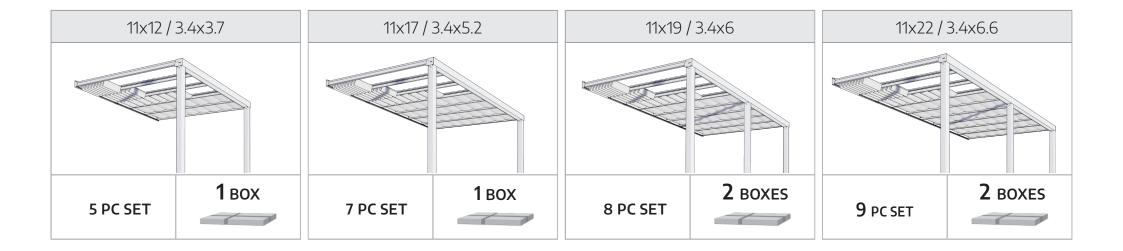

# HOW TO ASSEMBLE

## STOCKHOLM™ PATIO COVER SHADE

Compatible with Palram - Canopia's 11' / 3.4m Stockholm Patio Cover Series

#### **IMPORTANT!**

Please read these instructions carefully before starting assembly. Keep these instructions in a safe place for future reference.





#### **AVAILABLE MODELS**





### Contents

ONE SET

| ltem | <br>Qty. |
|------|----------|
| 461  | 2        |
| 466  | 2        |
| 5001 | 2        |
| 9444 | 2        |
| 9445 | 1        |
| 9441 | 18       |
| 9443 | 18       |

|        | product<br>Size | Curtain<br>Set | Metal<br>Rod | Stencil |
|--------|-----------------|----------------|--------------|---------|
| 705920 | Ext. 2.2M       | 3 pcs          |              | 1       |
| 705919 | Ext. 2.9M       | 4 pcs          |              | 1       |
| 705918 | 3.7M            | 5 pcs          | 1            | 11      |
| 705872 | 5.15M           | 7 pcs          | 1            | 1       |

Metal ROD



Stencil