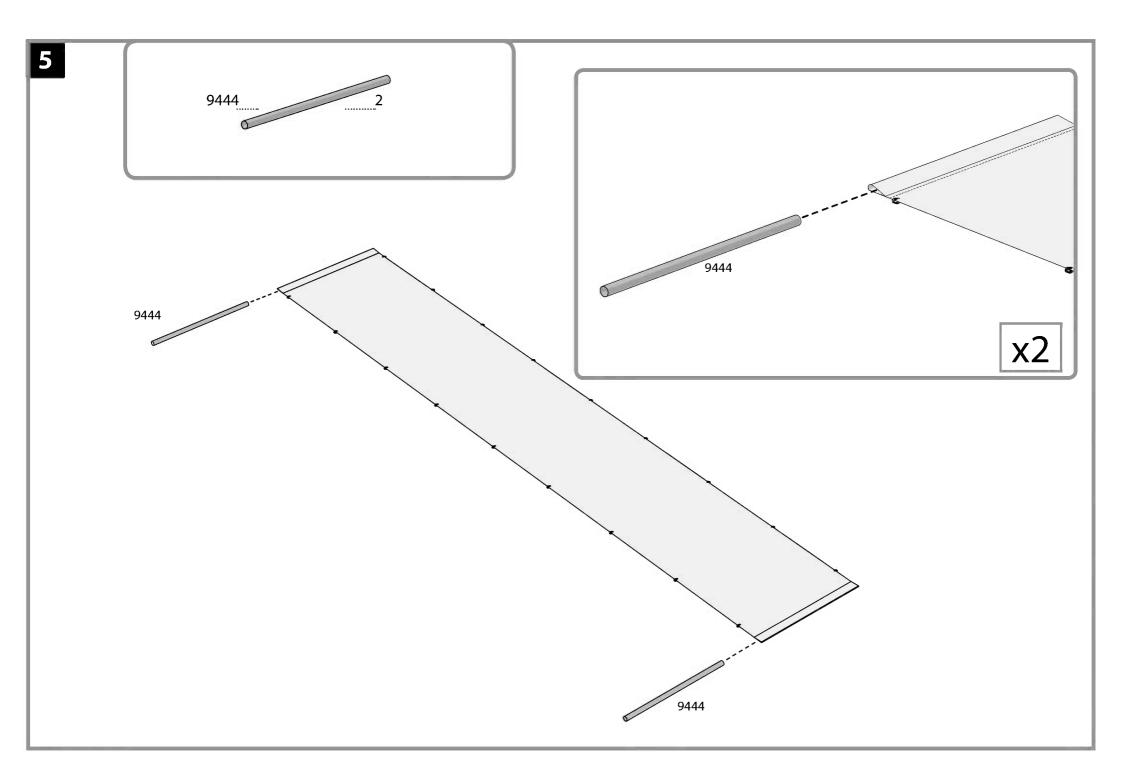

### Contents

ONE SET

| ltem | <br>Qty. |
|------|----------|
| 461  | 2        |
| 466  | 2        |
| 5001 | 2        |
| 9444 | 2        |
| 9445 | 1        |
| 9441 | 18       |
| 9443 | 18       |

|        | product<br>Size | Curtain<br>Set | Metal<br>Rod | Stencil |
|--------|-----------------|----------------|--------------|---------|
| 705920 | Ext. 2.2M       | 3 pcs          |              | 1       |
| 705919 | Ext. 2.9M       | 4 pcs          |              | 1       |
| 705918 | 3.7M            | 5 pcs          | 1            | 11      |
| 705872 | 5.15M           | 7 pcs          | 1            | 1       |