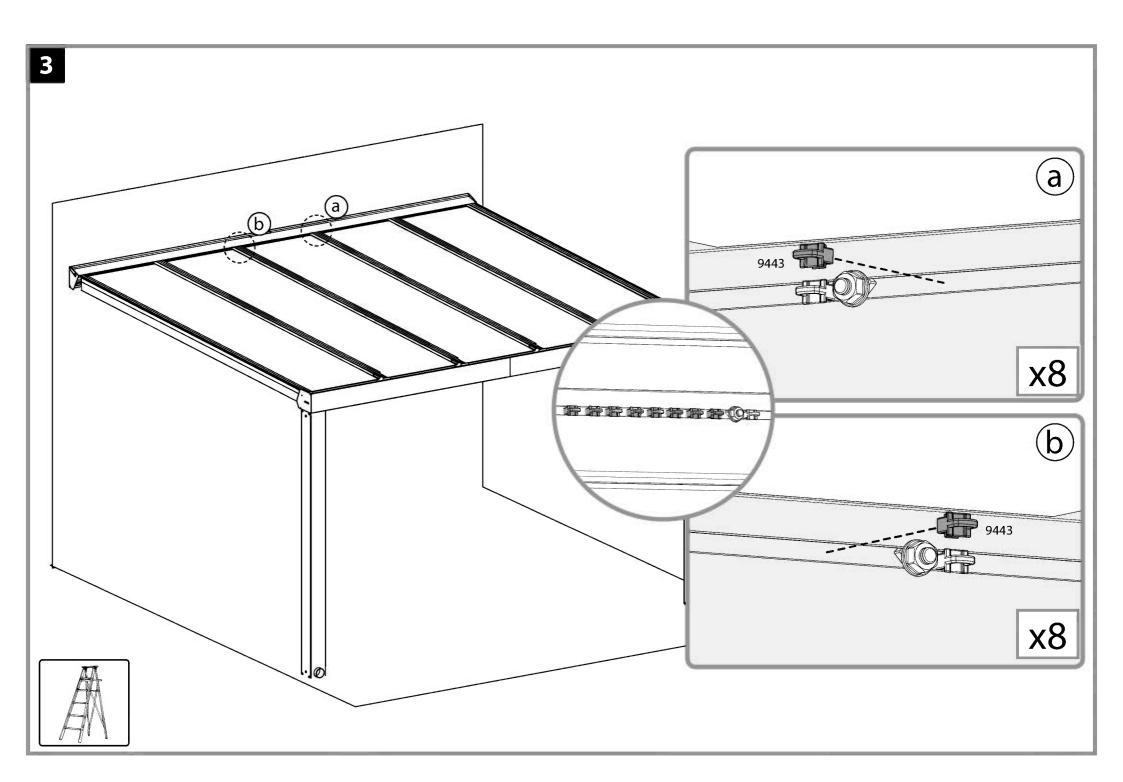

### Contents

ONE SET

| ltem | <br>Qty. |
|------|----------|
| 461  | 2        |
| 466  | 2        |
| 5001 | 2        |
| 9444 | 2        |
| 9445 | 1        |
| 9441 | 18       |
| 9443 | 18       |

|        | product<br>Size | Curtain<br>Set | Metal<br>Rod | Stencil |
|--------|-----------------|----------------|--------------|---------|
| 705920 | Ext. 2.2M       | 3 pcs          |              | 1       |
| 705919 | Ext. 2.9M       | 4 pcs          |              | 1       |
| 705918 | 3.7M            | 5 pcs          | 1            | 11      |
| 705872 | 5.15M           | 7 pcs          | 1            | 1       |